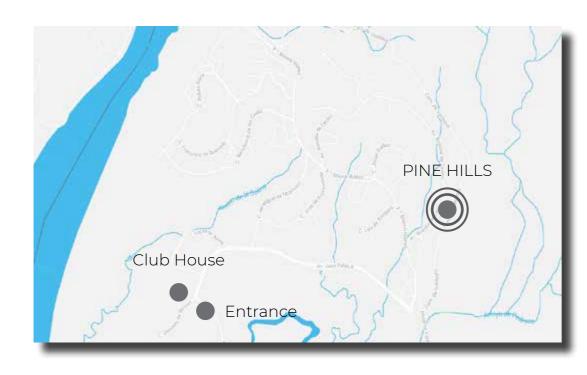

#### Location

Its location on Spain's south western tip, only separated from the Portuguese Algarve by the river Guadiana, guarantees that COSTA ESURI is surrounded by number of wonderful places for visits, sports and outings. It is linked to the rest of Spain and Portugal by motorway and is only 50km from Faro international airport

| Costa Esuri Golf Course              | Drive | 2 min    |
|--------------------------------------|-------|----------|
| Ayamonte Centre                      | Drive | 10 min   |
| Isla Canela Beach                    | Drive | 15 min   |
| Isla Cristina Beach                  | Drive | 30 min   |
| Vila Real del San Antonio            | Ferry | 10 min   |
| *from Ayamonte town                  |       |          |
| <ul><li>Highway Connection</li></ul> | Drive | 5 min    |
| ■ El Faro Airport                    | Drive | 45 min   |
| Huelva                               | Drive | 1 hour   |
| Seville                              | Drive | 1.5 hour |

# Costa Esuri Map

The elevated location of the project insures interupted views.

The area is covered in emblemetic stone pine trees giving the name of the development.

Type A\*

Type A\*

Type A\*