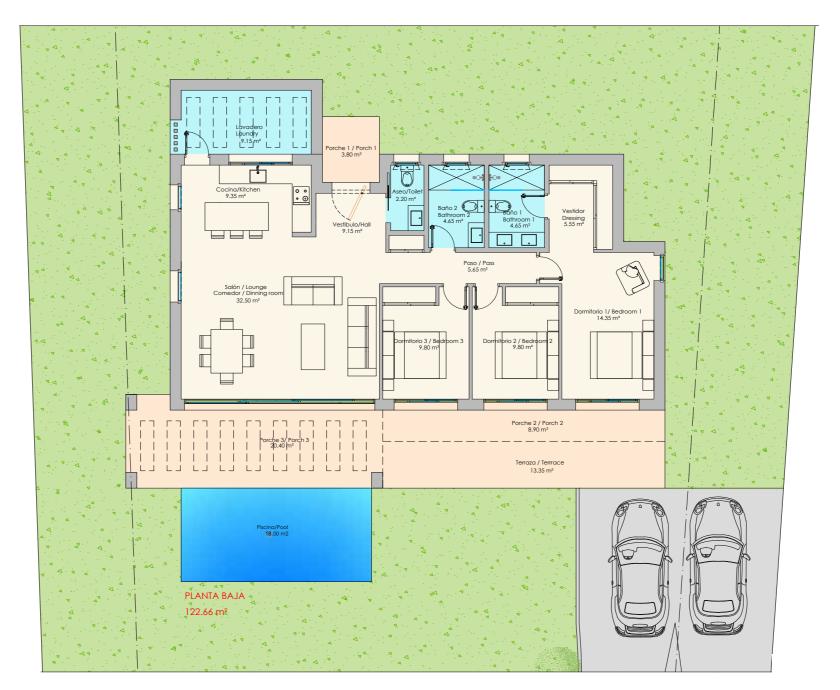

#### Sizes in m<sup>2</sup>

| Plot size      | 1.311 |
|----------------|-------|
| Interior Space | 133   |
| Exterior Space | 67    |
| Pool           | 18    |
| Total          | 218   |

Type B\*

Type B\*