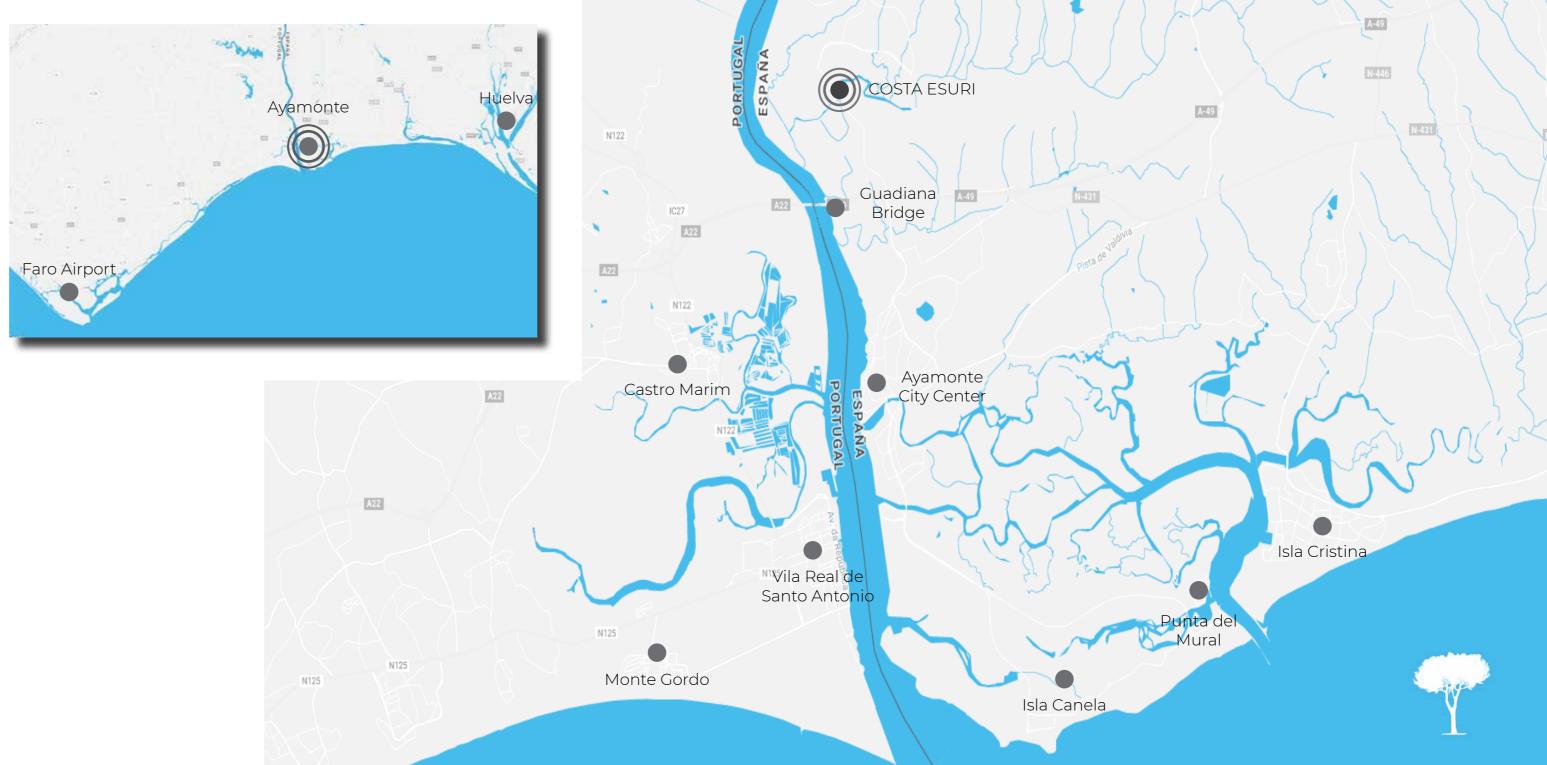

#### Location

Its location on Spain's south western tip, only separated from the Portuguese Algarve by the river Guadiana, guarantees that COSTA ESURI is surrounded by number of wonderful places for visits, sports and outings. It is linked to the rest of Spain and Portugal by motorway and is only 50km from Faro international airport

| Costa Esuri Golf Course              | Drive | 2 min    |
|--------------------------------------|-------|----------|
| Ayamonte Centre                      | Drive | 10 min   |
| Isla Canela Beach                    | Drive | 15 min   |
| Isla Cristina Beach                  | Drive | 30 min   |
| Vila Real del San Antonio            | Ferry | 10 min   |
| *from Ayamonte town                  |       |          |
| <ul><li>Highway Connection</li></ul> | Drive | 5 min    |
| ■ El Faro Airport                    | Drive | 45 min   |
| Huelva                               | Drive | 1 hour   |
| Seville                              | Drive | 1.5 hour |