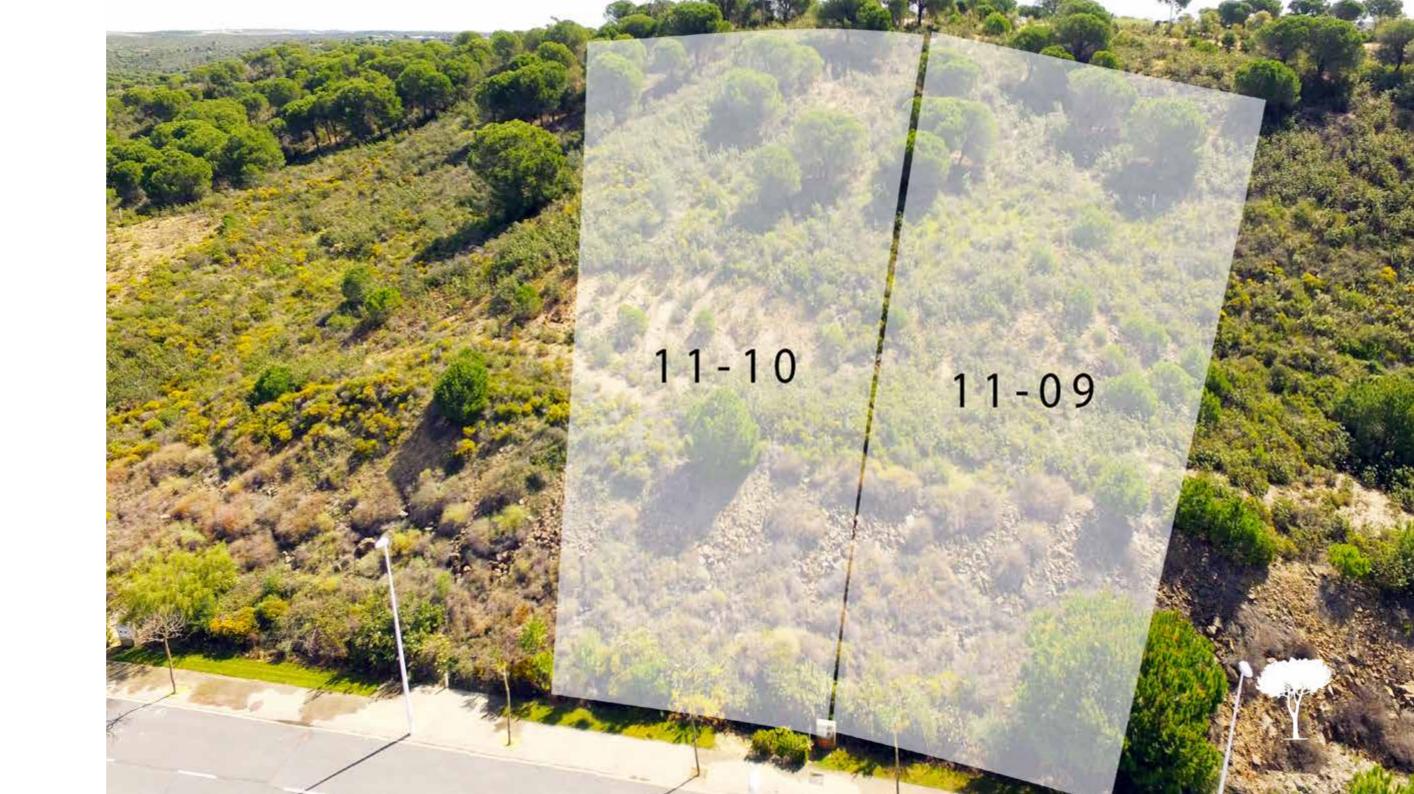

# Costa Esuri Map

The elevated location of the project insures interupted views.

The area is covered in emblemetic stone pine trees giving the name of the development.

Type A\*

Type A\*

Type A\*