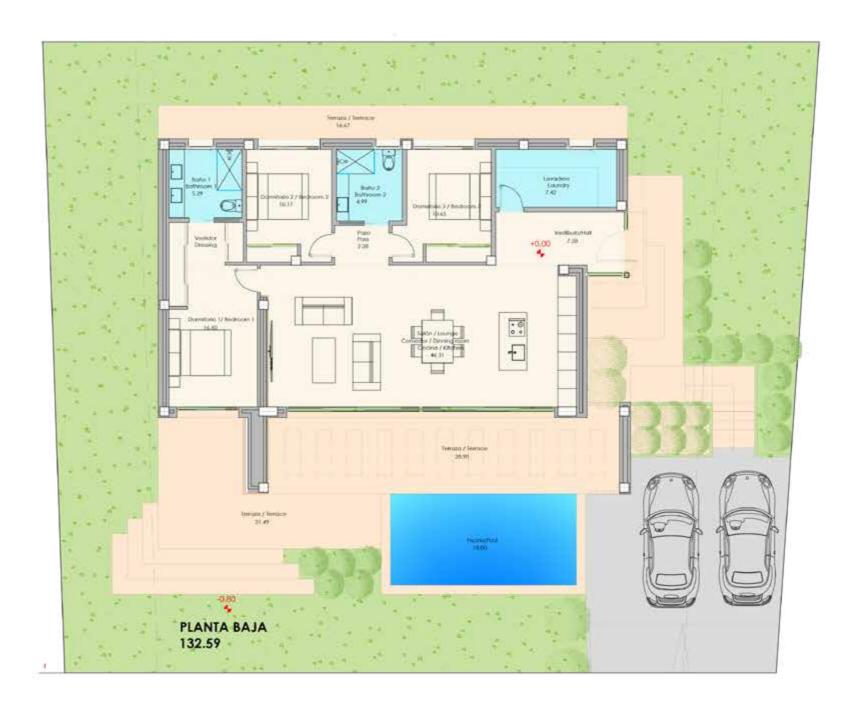

## The Design

We take a pride in the practicality of our homes – ensuring that all of life's most basic requirements have been considered from the outset - cutting edge architecture, artistic design, high quality materials, private gardens and swimming pool.

#### Sizes in m<sup>2</sup>

| Plot size      | 1.311 |
|----------------|-------|
| Interior Space | 133   |
| Exterior Space | 67    |
| Pool           | 18    |
| Total          | 218   |

Type B\*

Type B\*