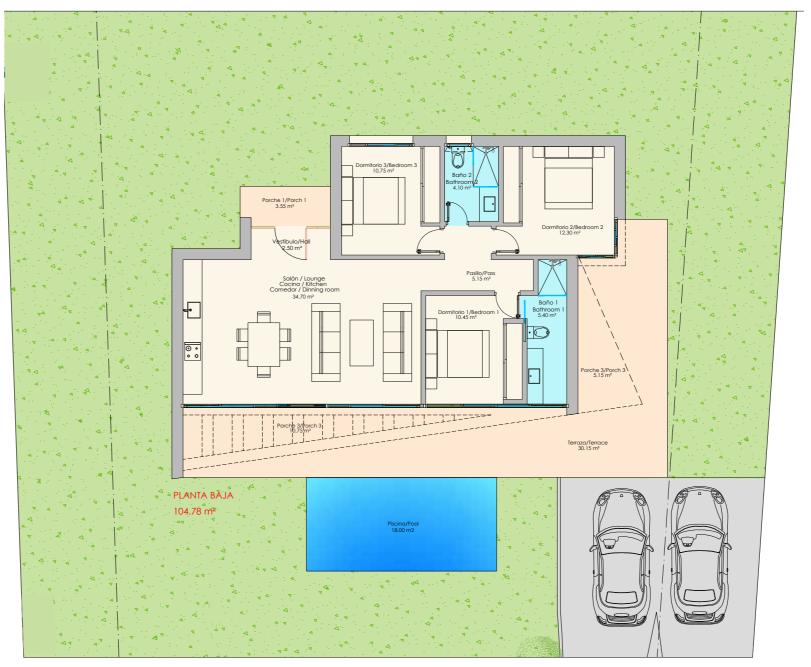

# The Design

This villa cleverly contrasts state-of-the-art contemporary property designs with an ambient warmth of vegetation and lighting.

#### Sizes in m<sup>2</sup>

Plot size 1.229

Interior Space 105 Exterior Space 49 Pool 18 Total 172

\*Disclaimer: In regard to property plans, artist's impressions, and quality specifications. All property fact sheets, m2 profiles, renders and visuals can be amended by the developer due to changes made by architects or technicians for structural reasons or technical problems resolved during the construction, and/or availability of materials.